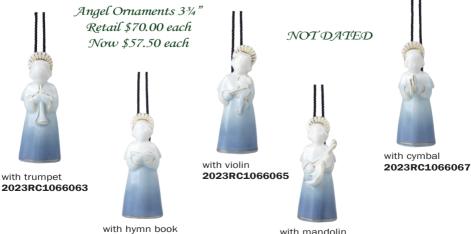

Royal Copenhagen Christmas Plate 7" 2024RCXP Retail \$180.00 NOW \$153.00

also available: 2023 Royal Copenhagen Christmas Plate 7" 2023RCXP \$129.50

### 2024 Plaquette



Royal Copenhagen Christmas Plaquette 3¼" 2024RC1070755 Retail \$40.00 NOW \$35.00 Back Issues available, inquire



2024 Annual Figurine

Dog 4" 2024RC1070756 Retail \$150.00 NOW \$127.50



Plate Hooks (Set of 5) Fits RC/B&G, Berlin Design, Hummel, Bareuther & most Plates with holes on back includes nails for hanging **WP-PH** \$13.95





Royal Copenhagen Annual Santa's Wife 4" 2024RC1073784 Retail \$125.00 NOW \$106.00



2024 Winter Series



 Royal Copenhagen

 Annual Santa 4¼"

 2024RC1073785

 Retail
 \$125.00

 NOW \$106.00

Royal Copenhagen Annual Christmas Tree 5½" 2024RC1066054 Retail \$145.00 NOW \$123.00



2023RC1066064

saxkjaers.com

with mandolin **2023RC1066066** 

#### **ROYAL DOULTON**

LONDON 1815







July - ruby RD5903

SALE

Birthstone Petites 7" retail \$99.00 each sale \$65.00 each



August - peridot RD5904

### SALE



December turquoise **RD5908** 



Jane 9" RD5928 <del>\$275.00</del>-\$149.00



Happy Birthday 9" RD5925 \$<del>275.00</del>-\$159.00



Meghan 9" RD5923 \$<del>275.00</del>-\$145.00

Eternal Love 9"

RD5926 \$<del>275.00</del>-\$139.00



Freya 9" RD5936 \$<del>275.00</del>-\$149.00



Happy Birthday 9" RD5937 \$<del>275.00</del>-\$149.00

#### all in stock



Celebrate the Season 8¾" RD5940 \$<del>275.00</del>-\$169.00



Santa's Workshop 8¼" RD5932 \$<del>275.00</del>-\$189.00



saxkiaers.com

orders 866-222-1295

#### 2024 Berlin Design, Bareuther & Por