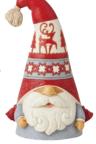

Santa w/Bag 8½" JS6015482 \$80.00

Nordic Noel Gnome w/Jingle Bells 7" JS6012892 \$40.00 Nordic Noel Gnome in Sweater 6"

JS6012952 \$35.00

Danish Ornament **JS6001510 \$27.50** 

Danish JS6001475 \$55.00

Nordic Noel