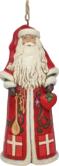

orders 866-222-1295

Ornament 4"

JS6015475

\$27.00

Snowman w/Hat 5" **JS6015484 \$30.00** 

Nordic Noel Gnome Tree Ornament 4½" JS6012894 \$29.00

Nordic Noel Gnome Flap Hat Ornament 4½" **JS6012895 \$29.00** 

# JIMSMORE

Nordic Noel Gnome w/Flap Hat 8" JS6012893 \$50.00

Christmas Cardinal 61/2'

JS6015487

\$50.00

Noel

Snowman w/Noel Sign 6¾" **JS6015483 \$50.00** 

Sweden JS4058791 \$55.00

Santa w/Bag 8½" JS6015482 \$80.00

Nordic Noel Gnome w/Jingle Bells 7" JS6012892 \$40.00 Nordic Noel Gnome in Sweater 6"

JS6012952 \$35.00

Danish Ornament **JS6001510 \$27.50** 

Danish JS6001475 \$55.00

Nordic Noel