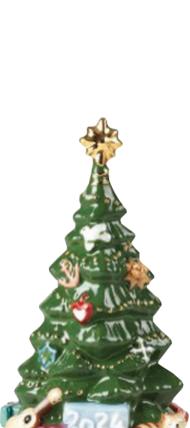

Royal Copenhagen Annual Santa's Wife 4" 2024RC1073784 Retail \$125.00 NOW \$106.00

2024 Winter Series

 Royal Copenhagen

 Annual Santa 4¼"

 2024RC1073785

 Retail
 \$125.00

 NOW \$106.00

Royal Copenhagen Annual Christmas Tree 5½" 2024RC1066054 Retail \$145.00 NOW \$123.00