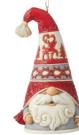

# JIMSMORE

Nordic Noel Gnome w/Flap Hat 8" JS6012893 \$50.00

Christmas Cardinal 61/2'

JS6015487

\$50.00

Noel

Snowman w/Noel Sign 6¾" **JS6015483 \$50.00** 

Sweden JS4058791 \$55.00

Santa w/Bag 8½" JS6015482 \$80.00

Nordic Noel Gnome w/Jingle Bells 7" JS6012892 \$40.00 Nordic Noel Gnome in Sweater 6"

JS6012952 \$35.00

Danish Ornament **JS6001510 \$27.50** 

Danish JS6001475 \$55.00

Nordic Noel