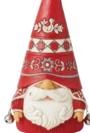

orders 866-222-1295

Ornament 4"

JS6015475

\$27.00

Snowman w/Hat 5" **JS6015484 \$30.00** 

Nordic Noel Gnome Tree Ornament 4½" JS6012894 \$29.00

Nordic Noel Gnome Flap Hat Ornament 4½" **JS6012895 \$29.00** 

# JIMSMORE

Nordic Noel Gnome w/Flap Hat 8" JS6012893 \$50.00

Christmas Cardinal 61/2'

JS6015487

\$50.00

Noel

Snowman w/Noel Sign 6¾" **JS6015483 \$50.00** 

Sweden JS4058791 \$55.00

Santa w/Bag 8½" JS6015482 \$80.00

Nordic Noel Gnome w/Jingle Bells 7" JS6012892 \$40.00 Nordic Noel Gnome in Sweater 6"

JS6012952 \$35.00

Danish Ornament **JS6001510 \$27.50** 

Danish JS6001475 \$55.00

Nordic Noel