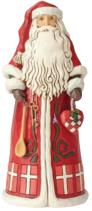

orders 866-222-1295

Ornament 4"

JS6015475

\$27.00

Snowman w/Hat 5" **JS6015484 \$30.00** 

Nordic Noel Gnome Tree Ornament 4½" JS6012894 \$29.00

Nordic Noel Gnome Flap Hat Ornament 4½" **JS6012895 \$29.00** 

# JIMSMORE

Nordic Noel Gnome w/Flap Hat 8" JS6012893 \$50.00

Christmas Cardinal 61/2'

JS6015487

\$50.00

Noel

Snowman w/Noel Sign 6¾" **JS6015483 \$50.00** 

Sweden JS4058791 \$55.00

Santa w/Bag 8½" JS6015482 \$80.00

Nordic Noel Gnome w/Jingle Bells 7" JS6012892 \$40.00 Nordic Noel Gnome in Sweater 6"

JS6012952 \$35.00

Danish Ornament **JS6001510 \$27.50** 

Danish JS6001475 \$55.00

Nordic Noel