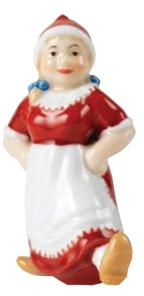

Royal Copenhagen Annual Santa's Wife 4" 2024RC1073784 Retail \$125.00 NOW \$106.00

2024 Winter Series

 Royal Copenhagen

 Annual Santa 4¼"

 2024RC1073785

 Retail
 \$125.00

 NOW \$106.00

Royal Copenhagen Annual Christmas Tree 5½" 2024RC1066054 Retail \$145.00 NOW \$123.00