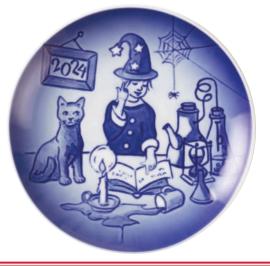

### 2024 Children's Day Plate

### The Little Chemist

2024 B&G Children's Day Plate 5" 2024BGCDP Retail \$105.00 NOW \$89.00