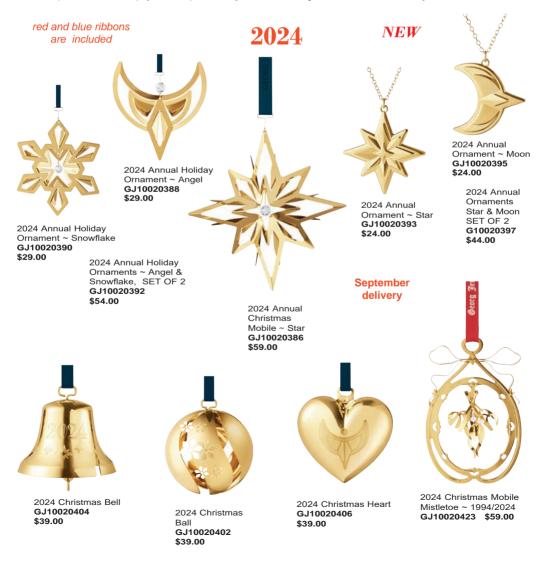

#### Table of Contents

R202L

| Bareuther & Berlin Design plates | 8   |
|----------------------------------|-----|
| Bing & Grondahl collectibles     | 2-3 |
| Georg Jensen Ornaments           | 8   |
| Goebel Annual Ornaments          | 7   |
| Hummel figurines                 | 10  |
| Jim Shore                        | 9   |
| Order Form                       | 11  |
| Porsgrund plate                  | 8   |
| Royal Copenhagen collectibles    | 4-5 |
| Royal Doulton figurines          | 6   |

#### 2024 Berlin Design, Bareuther & Porsgrund - Collectible Plates

**GEORG JENSEN** CHRISTMAS CLASSICS

The 2024 Georg Jensen Christmas collection is inspired by Danish artist Sanne Lund Traberg. She is Danish and was born in northern Jutland and graduated from the Royal Danish Academy of fine arts with honors. THE COLLECTION IS MADE IN DENMARK WHERE A TRADITION OF HIGHLY SKILLED WORKERS IS AT PLAY. To ensure the best quality each piece is cut and folded by hand. The designs center around classic shapes such as angels, bows, cones and others. With many years of experience Georg Jensen has developed a unique knowledge of working with precious and semi precious metals. Their electroplating process is the envy in the industry. True Scandinavian workmanship and tradition are employed in each piece. This process is clearly reflected in the finished product!

orders 866-222-1295

Ornament 4"

JS6015475

\$27.00

Snowman w/Hat 5" **JS6015484 \$30.00** 

Nordic Noel Gnome Tree Ornament 4½" JS6012894 \$29.00

Nordic Noel Gnome Flap Hat Ornament 4½" **JS6012895 \$29.00** 