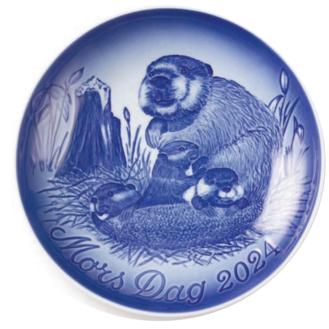

### 2024 Mother's Day Plate

#### Beaver with Kits

2024 B&G Mother's Day Plate 6" 2024BGMDP Retail \$130.00 NOW \$110.00

also available: 2023 B&G Mother's Day Plate 6" 2023BGMDP \$93.50