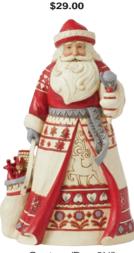

orders 866-222-1295

Ornament 4"

JS6015475

\$27.00

Snowman w/Hat 5" **JS6015484 \$30.00** 

Nordic Noel Gnome Tree Ornament 4½" JS6012894 \$29.00

Nordic Noel Gnome Flap Hat Ornament 4½" **JS6012895 \$29.00** 

# JIMSMORE

Nordic Noel Gnome w/Flap Hat 8" JS6012893 \$50.00

Christmas Cardinal 61/2'

JS6015487

\$50.00

Noel

Snowman w/Noel Sign 6¾" **JS6015483 \$50.00** 

Sweden JS4058791 \$55.00

Santa w/Bag 8½" JS6015482 \$80.00

Nordic Noel Gnome w/Jingle Bells 7" JS6012892 \$40.00 Nordic Noel Gnome in Sweater 6"

JS6012952 \$35.00

Danish Ornament **JS6001510 \$27.50** 

Danish JS6001475 \$55.00

Nordic Noel