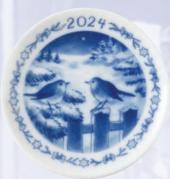

### Christmas in the Countryside

2024 B&G Christmas Plate 7" 2024BGXP Retail \$180.00 NOW \$153.00

RILESI

also available: 2023 B&G Christmas Plate 7" 2023BGXP \$129.50