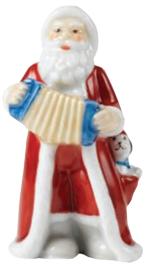

Royal Copenhagen Annual Santa's Wife 4" 2024RC1073784 Retail \$125.00 NOW \$106.00

2024 Winter Series

 Royal Copenhagen

 Annual Santa 4¼"

 2024RC1073785

 Retail
 \$125.00

 NOW \$106.00

Royal Copenhagen Annual Christmas Tree 5½" 2024RC1066054 Retail \$145.00 NOW \$123.00